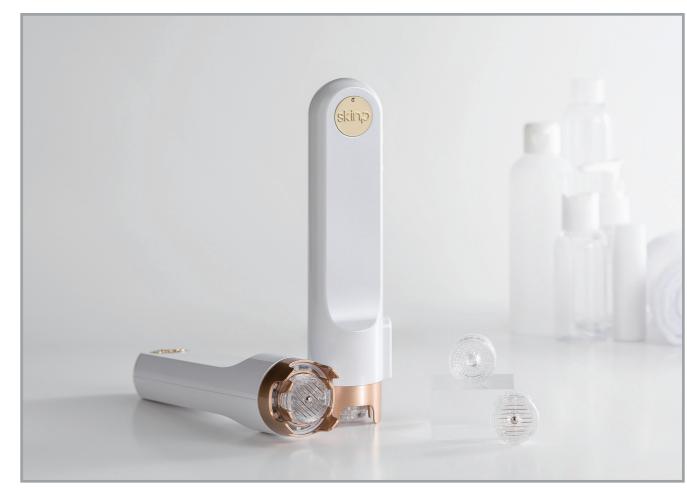

# skinp

Skinp is the Auto Stamping MTS that enhances penetration of the ampoule by applying perforation and automatically discharging ampoules and controlling the amount. It stimulates to the skin through micro needling and improves skin vitality by using LED light source.

### Model : MTSAN - 9000