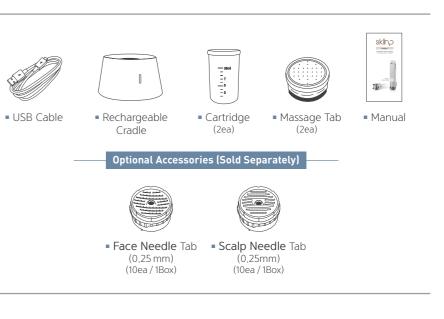

|-----------------------------------------------------|
| Power / Voltage | AC100~240 / 50~60Hz                                 |
| Charging Type   | Standard micro USB (+5V)                            |
| Rated Output    | DC5V 1200mAh (Charger                               |
| Weight          | Main body 160g / Recharg                            |
| Level Control   | 3 Levels                                            |
| Usage Time      | If fully charged up to 20 ti                        |
| Size            | Main body ø45 x 210mm /<br>Rechargeable cradle ø111 |

#### **Refer 1.** Adjusting the discharge amount of the ampoule

Fix the Cartridge and Needle Tab with your left hand.

Turn the Needle Tab left and right to adjust the amount of the ampoule with your right hand.

### skinp



]

only)

geable Cradle 155g

imes (10 minutes per time)

1 / 1 x 66mm