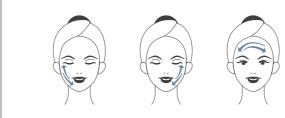

### skinp

| <ol> <li>Rub from the site 1cm away from the eyebrows to the cheekbone 2~3 times in the direction of the nose.</li> <li>Rub 2~3 round trips to around the jaw line.</li> </ol> |
|--------------------------------------------------------------------------------------------------------------------------------------------------------------------------------|
| Avoid excessive pressure and lightly needling on 2~3<br>rounds of forehead line.                                                                                               |
| Needling is recommended once every 5-7 days,<br>and massage needle daily.                                                                                                      |
|                                                                                                                                                                                |
|                                                                                                                                                                                |
|                                                                                                                                                                                |