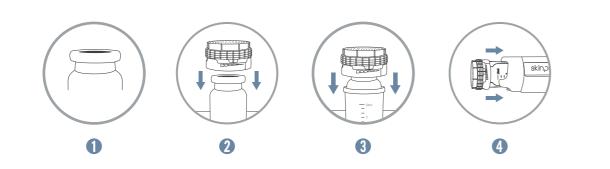

### How to Use

- Get rid of the sealing of the ampoule.
- 2 Place the ampoule on a flat surface, place the Needle Tab on the top of the ampoule and combine it.
- (3) Insert the Needle Tab combine with the ampoule into the Cartridge and combine it. Turn the Needle Tab left and right to adjust the amount of the ampoule. (Refer to 1)
- Insert the Cartridge combined with the ampoule into the Skinp. Press the power button for 2 seconds to turn on the power and press the Speed Control Button to the desired level.