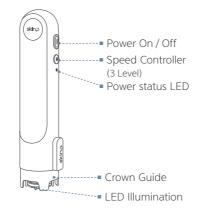

### Auto Stamping MTS

# skinp

Skinp is the Auto Stamping MTS that enhances penetration of the ampoule by applying perforation and automatically discharging ampoules and controlling the amount. It stimulates to the skin through micro needling and improves skin vitality by using LED light source.

### Model : MTSAN - 9000

### **SKINP** - Auto Stamping MTS

Less Pain & Bleeding, More Safe & Effective !

### Feature

Stamping type of MTS Minimize damage to the skin surface by stamping up and down.

**Special and Unique Needle Tab** Apply any viscosity of ampoule and any size of ampoule vial.

#### **Effective Penetration**

Allow the ampoule to flow out evenly without leakage or rushing by the ball mounted in the center of the Needle Tab.

**Easy to Use** Allow the professional skin & hair care treatment at home.

**Both for Skin & Scalp Treatment** 2 kinds of Needle Tab for skin care and scalp care.

3 Levels of Stamping Speed

Control Levels for different treatment area.