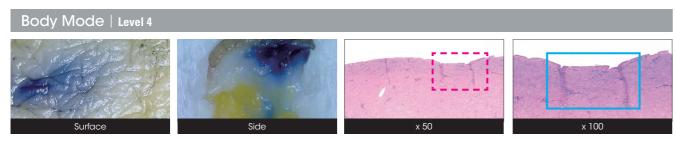

#### Penetrated Depth depending on Mode & Level Face Mo ody Mode ody Mode Lv.3-4 ice Mod Stratum corneum Face Mode Body Mode Epidermis 1.1. Lv. 2 Lv. 3 📈 Lv. 4 Dermis Lv. 1 Lv. 1 Lv. 2 Lv. 3 This test is the result of 5 shots in one area, and the depth may Hypodermis vary depending on the skin type and the number of shots. Muscles

Above the Face Mode Level 4 data shows that the active ingredients penetrate to the depth of the epidermis.

Above the Body Mode Level 4 data shows that the active ingredients penetrate to the depth of the dermis.

Ex vivo skin permeability evaluation test for 'SYNAPLUS' by KBI (Korea Biomedical Research Institute, 2023. 05. 01 ~ 06. 15)