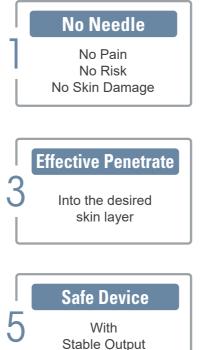

is generated in the magnetic circuit while current flows in the spiral internal coil.

Unlike existing injectors, SYNAPLUS doesn't require needles.

It can safely penetrate active ingredients into the skin without any wounds or bleeding and the penetration depth of skin can be adjusted by level and mode (Face and Body mode for each 1 to 4 levels).

### SYNAPLUS herapy Application

- Increasing moisture balance in the skin and hair
- Reducing wrinkles on the skin surface
- Facial rejuvenation
- Body tightening
- Hair treatment
- Pain relief for painful diseases or inflammatory conditions such as sports injuries, muscle injuries

When comparing the difference between the maximum and minimum output values of 20 consecutive shots of SYNAPLUS and the contrast product, it is verified that the SYNAPLUS is a stable device with a constant output value for each shot.