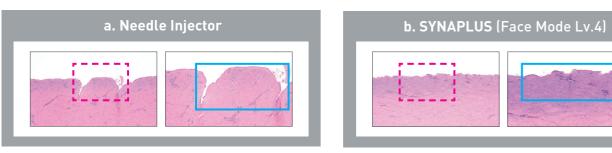

### Comparison of Skin Damage

Comparing the case of using needle injector (photo a) and SYNAPLUS (photo b), using SYNAPLUS shows much less skin damage and scratches.

Ex vivo skin permeability evaluation test for 'SYNAPLUS' by KBI (Korea Biomedical Research Institute, 2023. 05. 01 ~ 06. 15)