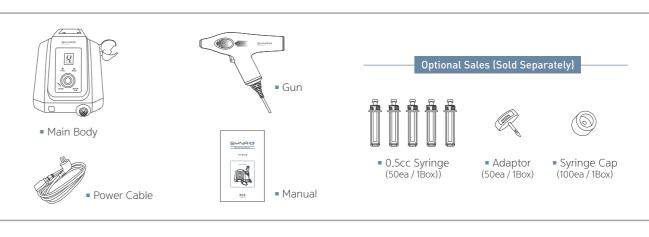

### Composition

### Spec.

| Product Name           | SYNAPLUS      |
|------------------------|---------------|
| Main Function          | Solenoid      |
| Power                  | 100~240V      |
| Power Consumption      | 50W           |
| Packaging Unit         | 1 SET         |
| Weight                 | 3.0kg         |
| Size                   | 160*330*160mm |
| Country of Manufacture | South Korea   |
| Manufacturer           | GCS Co., Ltd  |
|                        |               |