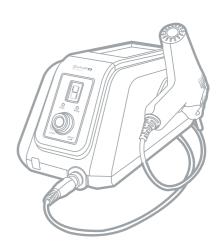

## SYNA ()

The most important thing in the field of aesthetic and beauty is how well active ingredients are injected into and absorbed into the skin. For a long time, the surest and most powerful way to inject active ingredients into the skin has been through needle injection. However, we thought about whether we could inject active ingredients into the skin without bruising, bleeding, or perforation, and developed a solenoid-type needle free injector, SYNAPLUS.

### Model : GSP-2000