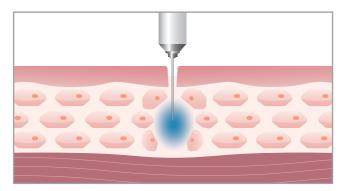

# SYNAPLUS is the New Paradigm Injector for the esthetic markets

It is a Needle Free injector that delivers active ingredients into the skin in

a 'Solenoid Method' that enables high-pressure jet by increasing the internal pressure when magnetism

is generated in the magnetic circuit while current flows in the spiral internal coil.

Unlike existing injectors, SYNAPLUS doesn't require needles.

It can safely penetrate active ingredients into the skin without any wounds or bleeding and the penetration depth of skin can be adjusted by level and mode (Face and Body mode for each 1 to 4 levels).

#### SYNAPLUS

- After the ampoule penetrates the skin, it spreads in a fog, enlarges the absorption area.
- Less bleeding, bruising, relatively short downtime.
- More effective with a wide range of penetration.