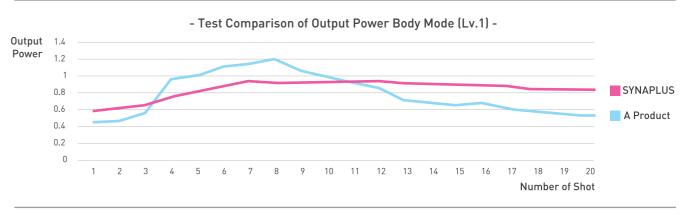

### Stable Output Power

| PRODUCT   | MAX(A) | MIN(B) | RESULT (A-B) |
|-----------|--------|--------|--------------|
| A Product | 1.180  | 0.466  | 0.714        |
| SYNAPLUS  | 0.934  | 0.934  | 0.345        |

When comparing the difference between the maximum and minimum output values of 20 consecutive shots of SYNAPLUS and the contrast product, it is verified that the SYNAPLUS is a stable device with a constant output value for each shot.