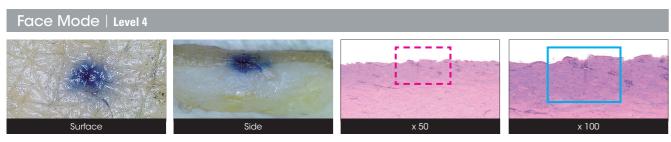

#### Penetrated Depth depending on Mode & Level Face Mo ody Mode ody Mode Lv.3-4 ice Mod Stratum corneum Face Mode Body Mode Epidermis 1.1. Lv. 2 Lv. 3 📈 Lv. 4 Dermis Lv. 1 Lv. 1 Lv. 2 Lv. 3 This test is the result of 5 shots in one area, and the depth may Hypodermis vary depending on the skin type and the number of shots. Muscles

Above the Face Mode Level 4 data shows that the active ingredients penetrate to the depth of the epidermis.

Above the Body Mode Level 4 data shows that the active ingredients penetrate to the depth of the dermis.

Ex vivo skin permeability evaluation test for 'SYNAPLUS' by KBI (Korea Biomedical Research Institute, 2023. 05. 01 ~ 06. 15)