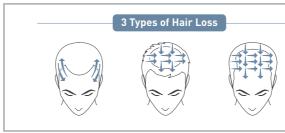

** Allow the professional skin & hair care treatment at home.

**Both for Skin & Scalp Treatment** 2 kinds of Needle Tab for skin care and scalp care.

3 Levels of Stamping Speed

Control Levels for different treatment area.

### Effect

- Direct Supply of Active Ingredients via Micro Passage
- Micro pin stimulates skin, enhancing skin's natural recovery
- Cell Regrowth induces its own collagen production
- LED light of 660nm wavelength is effective from fibroblast to reticulated dermis and keeps skin moist and elastic
- Capillary Expansion by promoting blood circulation
- Use in Active Acne

### Application



#### | Face Treatment |

Stretch Marks, Scars. Acne Scars, Blemishes, Freckled skin, Hyperpigmentation, Wrinkles, Skin pores, Dry and Aging skin



#### | Hair Loss & Scalp Care |



### skinp

| <ol> <li>Rub from the site 1cm away from the eyebrows to the cheekbone 2~3 times in the direction of the nose.</li> <li>Rub 2~3 round trips to around the jaw line.</li> </ol> |
|--------------------------------------------------------------------------------------------------------------------------------------------------------------------------------|
| Avoid excessive pressure and lightly needling on 2~3<br>rounds of forehead line.                                                                                               |
| Needling is recommended once every 5-7 days,<br>and massage needle daily.                                                                                                      |
|