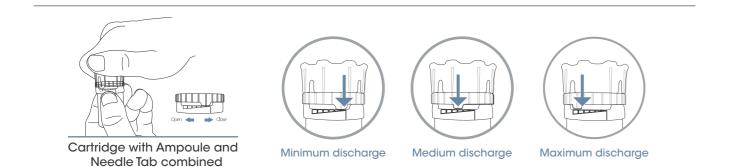

#### **Refer 1.** Adjusting the discharge amount of the ampoule

Fix the Cartridge and Needle Tab with your left hand.

Turn the Needle Tab left and right to adjust the amount of the ampoule with your right hand.