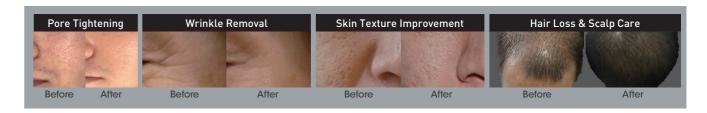

### Effect

- Direct Supply of Active Ingredients via Micro Passage
- Micro pin stimulates skin, enhancing skin's natural recovery
- Cell Regrowth induces its own collagen production
- LED light of 660nm wavelength is effective from fibroblast to reticulated dermis and keeps skin moist and elastic
- Capillary Expansion by promoting blood circulation
- Use in Active Acne

#### | Face Treatment |

Stretch Marks, Scars. Acne Scars, Blemishes, Freckled skin, Hyperpigmentation, Wrinkles, Skin pores, Dry and Aging skin

#### | Hair Loss & Scalp Care |