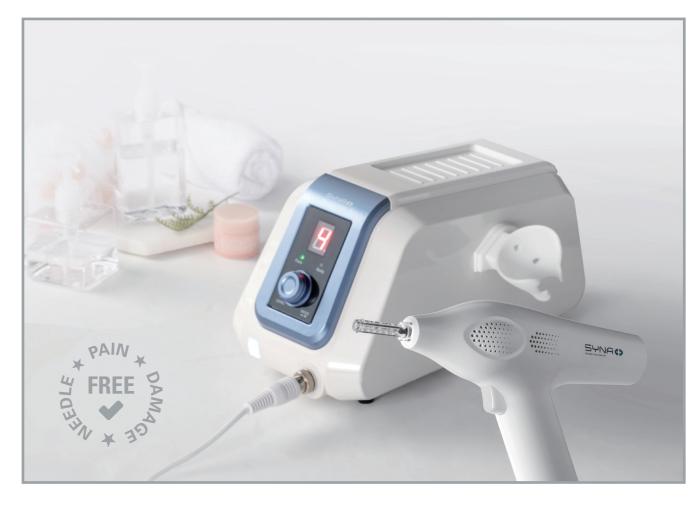

## SYNA ()

The most important thing in the field of aesthetic and beauty is how well active ingredients are injected into and absorbed into the skin. For a long time, the surest and most powerful way to inject active ingredients into the skin has been through needle injection. However, we thought about whether we could inject active ingredients into the skin without bruising, bleeding, or perforation, and developed a solenoid-type needle free injector, SYNAPLUS.

# SYNAPLUS is the New Paradigm Injector for the esthetic markets

It is a Needle Free injector that delivers active ingredients into the skin in

a 'Solenoid Method' that enables high-pressure jet by increasing the internal pressure when magnetism

is generated in the magnetic circuit while current flows in the spiral internal coil.

Unlike existing injectors, SYNAPLUS doesn't require needles.

It can safely penetrate active ingredients into the skin without any wounds or bleeding and the penetration depth of skin can be adjusted by level and mode (Face and Body mode for each 1 to 4 levels).